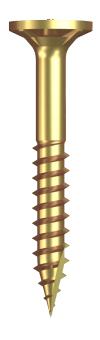

# Type 17 Bugle Batten Rib Head

### TYPE 17 BUGLE BATTEN RIB HEAD ZINC YELLOW PASSIVATE / AS3566

| Part           | QFind | Size | Length | TPI | Pack Qty |
|----------------|-------|------|--------|-----|----------|
|                |       | (mm) | (mm)   |     |          |
| T9PWYBH1410050 | Q712  | 14   | 50     | 10  | 500      |
| T9PWYBH1410075 | Q714  | 14   | 75     | 10  | 500      |
| T9PWYBH1410100 | Q716  | 14   | 100    | 10  | 250      |

#### **FEATURES**

- Internal hex drive
- Ribbed head

#### **APPLICATIONS**

- · Roofing battens to timber rafters
- · Heavy timbers

Disclaimer: While every reasonable effort has been made to ensure that this document is correct at the time of printing, Hobson Engineering®, its agencies and employees, disclaim any and all liability to any person in respect of anything or the consequences of anything done or omitted to be done in reliance upon the whole or any part of this document.