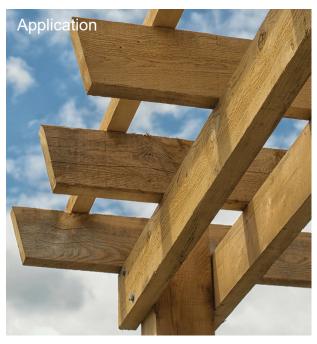

## **Applications:**

Ideal for outdoor construction of pergolas, retaining walls, fencing and gates.

| TYPE 17 WASHER HEAD INTERNAL TORX DRIVE – T40 |       |      |     | TYKOTE" (*) |      |                |
|-----------------------------------------------|-------|------|-----|-------------|------|----------------|
| Part                                          | QFind | Size | TPI | Length      | Pack | Pack<br>Weight |
|                                               |       |      | _   | (mm)        |      | (kgs)          |
| T9PWTGO1805075                                | QA64  | #18  | 5   | 75          | 250  | 4.75           |
| T9PWTGO1805100                                | QA65  | #18  | 5   | 100         | 250  | 5.95           |
| T9PWTGO1805125                                | QA66  | #18  | 5   | 125         | 200  | 5.50           |
| T9PWTGO1805150                                | QA67  | #18  | 5   | 150         | 100  | 3.59           |
| T9PWTGO1805200                                | QA68  | #18  | 5   | 200         | 100  | 4.15           |
| T9PWTGO1805250                                | QA69  | #18  | 5   | 250         | 100  | 5.00           |