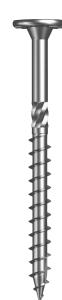

ngth      | Pack | Pack<br>Weight |
|                                               |       |      | _   | (mm)        |      | (kgs)          |
| T9PWTGO1805075                                | QA64  | #18  | 5   | 75          | 250  | 4.75           |
| T9PWTGO1805100                                | QA65  | #18  | 5   | 100         | 250  | 5.95           |
| T9PWTGO1805125                                | QA66  | #18  | 5   | 125         | 200  | 5.50           |
| T9PWTGO1805150                                | QA67  | #18  | 5   | 150         | 100  | 3.59           |
| T9PWTGO1805200                                | QA68  | #18  | 5   | 200         | 100  | 4.15           |
| T9PWTGO1805250                                | QA69  | #18  | 5   | 250         | 100  | 5.00           |



## T KOTE"

A high performance coating, specially formulated for resisting treated pine chemicals.