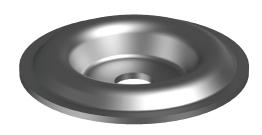

## SKID PLATE CUP WASHER 304 STAINLESS / HEC

| Part     | Size | OD<br>(mm) | ID<br>(mm) | Thickness (mm) | Pack<br><sub>Qty</sub> |  |
|----------|------|------------|------------|----------------|------------------------|--|
| WR04KM06 | M6   | 37.0       | 6.4        | 1.4            | 200                    |  |
| WR04KM08 | M8   | 37.0       | 8.4        | 1.4            | 200                    |  |

## Features:

- » For use with 0.16" (4.00mm) and thicker skid plates
- » Skid Plates Washers are made out of 304 Stainless Steel
- » Skid plates shield or 'armour' the under-side of an all-terrain vehicle to protect important under-carriage components, such as the engine, control arms and the drive shaft when the all-terrain vehicle is taken off-road.