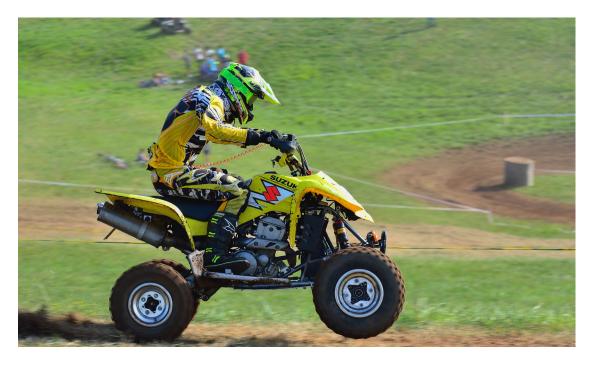

## Features:

- » For use with 0.16" (4.00mm) and thicker skid plates
- » Skid Plates Washers are made out of 304 Stainless Steel
- » Skid plates shield or 'armour' the under-side of an all-terrain vehicle to protect important under-carriage components, such as the engine, control arms and the drive shaft when the all-terrain vehicle is taken off-road.