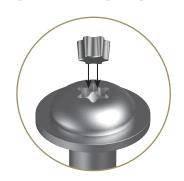

# DSE10 SLEEVE ANCHOR MUSHROOM HEAD ZINC PLATED / TECFI® / CLASS 8.8 / T40

| Part           | Qfind      | Size | Length | Drill Ø<br>Size | Max Thk of Fixture | Torx<br>Drive | Pack<br>Qty |
|----------------|------------|------|--------|-----------------|--------------------|---------------|-------------|
|                |            | (mm) | (mm)   | (mm)            | (mm)               |               |             |
| MTFHDSE1010080 | DSE1010080 | 10   | 80     | 10              | 10                 | T40           | 50          |
| MTFHDSE1010100 | DSE1010100 | 10   | 100    | 10              | 30                 | T40           | 50          |
| MTFHDSE1010120 | DSE1010120 | 10   | 120    | 10              | 50                 | T40           | 50          |
| MTFHDSE1012080 | DSE1012080 | 12   | 80     | 12              | 10                 | T40           | 50          |
| MTFHDSE1012100 | DSE1012100 | 12   | 100    | 12              | 30                 | T40           | 25          |
| MTFHDSE1012120 | DSE1012120 | 12   | 120    | 12              | 50                 | T40           | 25          |

## Anti-tamper plugs are included in each pack

### Features:

- Sleeve anchor with mushroom head class 8.8 zinc plated
- » ETA-CE certified Option 7 allows the use of the anchor in non-cracked concrete
- Through fixing
- Large OD Washer
- » Anti-Tamper Plug Installed after installation