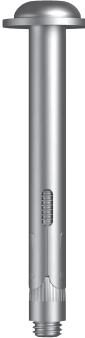

# DSE10 SLEEVE ANCHOR MUSHROOM HEAD ZINC PLATED / TECFI® / CLASS 8.8 / T40

| Part           | Qfind      | Size | Length | Drill Ø<br>Size | Max Thk of Fixture | Torx<br>Drive | Pack<br>Qty |
|----------------|------------|------|--------|-----------------|--------------------|---------------|-------------|
|                |            | (mm) | (mm)   | (mm)            | (mm)               |               |             |
| MTFHDSE1010080 | DSE1010080 | 10   | 80     | 10              | 10                 | T40           | 50          |
| MTFHDSE1010100 | DSE1010100 | 10   | 100    | 10              | 30                 | T40           | 50          |
| MTFHDSE1010120 | DSE1010120 | 10   | 120    | 10              | 50                 | T40           | 50          |
| MTFHDSE1012080 | DSE1012080 | 12   | 80     | 12              | 10                 | T40           | 50          |
| MTFHDSE1012100 | DSE1012100 | 12   | 100    | 12              | 30                 | T40           | 25          |
| MTFHDSE1012120 | DSE1012120 | 12   | 120    | 12              | 50                 | T40           | 25          |

### Features:

- Sleeve anchor with mushroom head class 8.8 zinc plated
- » ETA-CE certified Option 7 allows the use of the anchor in non-cracked concrete
- Through fixing
- Large OD Washer
- » Anti-Tamper Plug Installed after installation