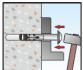

### Features:

- Sleeve anchor with mushroom head class 8.8 zinc plated
- » ETA-CE certified Option 7 allows the use of the anchor in non-cracked concrete
- Through fixing
- Large OD Washer
- » Anti-Tamper Plug Installed after installation