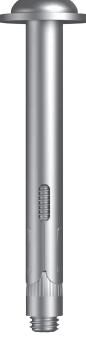

# DSE10 SLEEVE ANCHOR MUSHROOM HEAD ZINC PLATED / TECFI® / CLASS 8.8 / T40

| Part           | Qfind      | Size | Length | Drill Ø<br>Size | Max Thk of Fixture | Torx<br>Drive | Pack<br>Qty |
|----------------|------------|------|--------|-----------------|--------------------|---------------|-------------|
|                |            | (mm) | (mm)   | (mm)            | (mm)               |               |             |
| MTFHDSE1010080 | DSE1010080 | 10   | 80     | 10              | 10                 | T40           | 50          |
| MTFHDSE1010100 | DSE1010100 | 10   | 100    | 10              | 30                 | T40           | 50          |
| MTFHDSE1010120 | DSE1010120 | 10   | 120    | 10              | 50                 | T40           | 50          |
| MTFHDSE1012080 | DSE1012080 | 12   | 80     | 12              | 10                 | T40           | 50          |
| MTFHDSE1012100 | DSE1012100 | 12   | 100    | 12              | 30                 | T40           | 25          |
| MTFHDSE1012120 | DSE1012120 | 12   | 120    | 12              | 50                 | T40           | 25          |

### Features:

- Sleeve anchor with mushroom head class 8.8 zinc plated
- » ETA-CE certified Option 7 allows the use of the anchor in non-cracked concrete
- Through fixing
- Large OD Washer
- » Anti-Tamper Plug Installed after installation