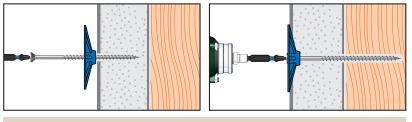

#### Installation

**Instructions Guide:** Position washer and install fasteners evenly across wall. To avoid distortion of the product or substrate around the washer, do not over tighten.

TXDIPSQ >>> Recommended: Square #2 Drive Bit