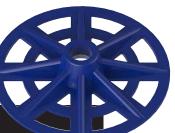

### RENDER WASHER NYLON POLYETHYLENE / HEC / NYLON BLUE

| Part         | QFind | Screw<br>Gauge<br>to suit | OD<br>(mm) | ID<br>(mm) | Thickness<br>T (mm) | Colour | Pack Qty |
|--------------|-------|---------------------------|------------|------------|---------------------|--------|----------|
| WRPEBRM05040 | WR40  | #10                       | 41         | 5.2        | 7.1                 | Blue   | 100      |

#### » Features:

- · Lightweight and easy to install
- Raised face and 8 reinforcing ribs to prevent spinning during installation
- Large outside diameter for contact with panels