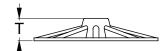

### RENDER WASHER NYLON POLYETHYLENE / HEC / NYLON BLUE

| Part         | QFind | Screw<br>Gauge<br>to suit | OD<br>(mm) | ID<br>(mm) | Thickness<br>T (mm) | Colour | Pack Qty |
|--------------|-------|---------------------------|------------|------------|---------------------|--------|----------|
| WRPEBRM05040 | WR40  | #10                       | 41         | 5.2        | 7.1                 | Blue   | 100      |