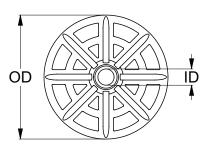

### RENDER WASHER NYLON POLYETHYLENE / HEC / NYLON BLUE

| Part         | QFind | Screw<br>Gauge<br>to suit | OD<br>(mm) | ID<br>(mm) | Thickness<br>T (mm) | Colour | Pack Qty |
|--------------|-------|---------------------------|------------|------------|---------------------|--------|----------|
| WRPEBRM05040 | WR40  | #10                       | 41         | 5.2        | 7.1                 | Blue   | 100      |