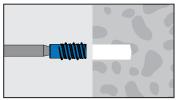

| Drill Hole<br>ø | Major<br>Diameter | Pack<br>Qty |  |
|---------------|--------|--------------------------------|-----------------------|--------|------------------------------|-----------------|-------------------|-------------|--|
|               |        |                                | AF (mm)               | L (mm) | (mm)                         | (mm)            | A (mm)            |             |  |
| MXBMSRM100037 | MXB101 | M10                            | 10                    | 37     | 20                           | 15              | 17                | 100         |  |
| MXBMSRM120042 | MXB102 | M12                            | 12                    | 42     | 25                           | 18              | 20                | 50          |  |



#### Installation









#### **Suspension Fixing**





Bolt Tension | Anti-Vibration | Product Reliability | Traceability