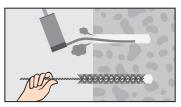

th | Drill Hole<br>ø | Major<br>Diameter | Pack<br>Qty |  |
|---------------|--------|--------------------------------|-----------------------|--------|------------------------------|-----------------|-------------------|-------------|--|
|               |        |                                | AF (mm)               | L (mm) | (mm)                         | (mm)            | A (mm)            |             |  |
| MXBMSRM100037 | MXB101 | M10                            | 10                    | 37     | 20                           | 15              | 17                | 100         |  |
| MXBMSRM120042 | MXB102 | M12                            | 12                    | 42     | 25                           | 18              | 20                | 50          |  |



#### Installation









#### **Suspension Fixing**





Bolt Tension | Anti-Vibration | Product Reliability | Traceability