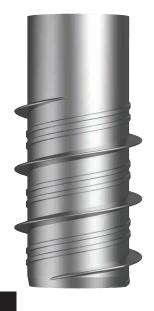

# XBolt BITE

#### **Self-tapping Suspension Anchor**

Internally threaded self-tapping anchor for suspension applications and fixings into concrete. The XBolt® Bite™ is an alternative to a drop-in anchor and offers the advantage of a non-expansion fixing.

#### **Features**

- » Internal (female) thread allows easy adjustment of bolt or rod.
- » Bolt or rod can easily be removed.
- » Fast installation with cordless tool (hammer setting should not be used).