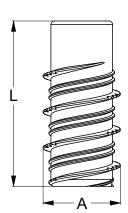

#### XBOLT® BITE™ ANCHOR (INTERNAL HEX) R1000 HOURS PROTECTIVE COAT

| Part          | QFind  | Internal<br>Thread<br>Diameter | Internal<br>Hex Drive | Length | Internal<br>Thread<br>Length | Drill Hole<br>ø | Major<br>Diameter | Pack<br>Qty |  |
|---------------|--------|--------------------------------|-----------------------|--------|------------------------------|-----------------|-------------------|-------------|--|
|               |        |                                | AF (mm)               | L (mm) | (mm)                         | (mm)            | A (mm)            |             |  |
| MXBMSRM100037 | MXB101 | M10                            | 10                    | 37     | 20                           | 15              | 17                | 100         |  |
| MXBMSRM120042 | MXB102 | M12                            | 12                    | 42     | 25                           | 18              | 20                | 50          |  |