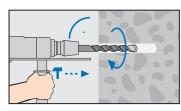

ngth | Drill Hole<br>ø | Major<br>Diameter | Pack<br>Qty |  |
|---------------|--------|--------------------------------|-----------------------|--------|------------------------------|-----------------|-------------------|-------------|--|
|               |        |                                | AF (mm)               | L (mm) | (mm)                         | (mm)            | A (mm)            |             |  |
| MXBMSRM100037 | MXB101 | M10                            | 10                    | 37     | 20                           | 15              | 17                | 100         |  |
| MXBMSRM120042 | MXB102 | M12                            | 12                    | 42     | 25                           | 18              | 20                | 50          |  |



#### Installation









#### **Suspension Fixing**





Bolt Tension | Anti-Vibration | Product Reliability | Traceability