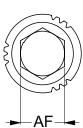

#### XBOLT® BITE™ ANCHOR (INTERNAL HEX) R1000 HOURS PROTECTIVE COAT

| Part          | QFind  | Internal<br>Thread<br>Diameter | Internal<br>Hex Drive | Length | Internal<br>Thread<br>Length | Drill Hole<br>ø | Major<br>Diameter | Pack<br>Qty |  |
|---------------|--------|--------------------------------|-----------------------|--------|------------------------------|-----------------|-------------------|-------------|--|
|               |        |                                | AF (mm)               | L (mm) | (mm)                         | (mm)            | A (mm)            |             |  |
| MXBMSRM100037 | MXB101 | M10                            | 10                    | 37     | 20                           | 15              | 17                | 100         |  |
| MXBMSRM120042 | MXB102 | M12                            | 12                    | 42     | 25                           | 18              | 20                | 50          |  |