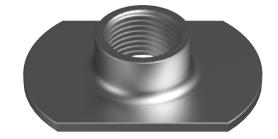

## **DID YOU KNOW?**

about our... TEE NUT LARGE FLANGE (SLAB)

### TEE NUT LARGE FLANGE (SLAB) 304 STAINLESS / HEC / A2

|   | Part       | Size   | Dimensions (mm) |    |      |   | Pack |     |  |
|---|------------|--------|-----------------|----|------|---|------|-----|--|
|   |            | Thread | L               | w  | OD   | T | Н    | Qty |  |
| ١ | T04PSC037  | 3/8"   | 25              | 18 | 11.5 | 2 | 11   | 100 |  |
| ١ | NT04PSCM10 | M10    | 25              | 18 | 11.5 | 2 | 11   | 100 |  |