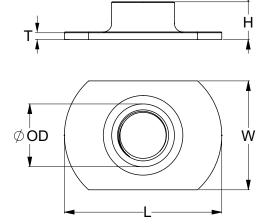

### TEE NUT LARGE FLANGE (SLAB) 304 STAINLESS / HEC / A2

|   | Part       | Size   | Dimensions (mm) |    |      |   | Pack |     |  |
|---|------------|--------|-----------------|----|------|---|------|-----|--|
|   |            | Thread | L               | w  | OD   | T | Н    | Qty |  |
| ١ | T04PSC037  | 3/8"   | 25              | 18 | 11.5 | 2 | 11   | 100 |  |
| ١ | NT04PSCM10 | M10    | 25              | 18 | 11.5 | 2 | 11   | 100 |  |