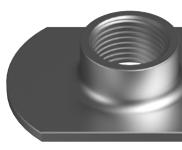

## **DID YOU KNOW?**

about our... TEE NUT LARGE FLANGE (SLAB)

### TEE NUT LARGE FLANGE (SLAB) 304 STAINLESS / HEC / A2

|   | Part       | Size   | Dimensions (mm) |    |      |   | Pack |     |  |
|---|------------|--------|-----------------|----|------|---|------|-----|--|
|   |            | Thread | L               | w  | OD   | T | Н    | Qty |  |
| ١ | T04PSC037  | 3/8"   | 25              | 18 | 11.5 | 2 | 11   | 100 |  |
| ١ | NT04PSCM10 | M10    | 25              | 18 | 11.5 | 2 | 11   | 100 |  |