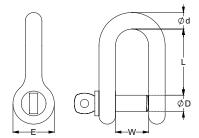

## Lifting Dee Shackle Screw Pin

The lifting dee shackle screw pin is effective for lifting, tensioning and staying systems, and is manufactured according to AS 2741.

#### LIFTING DEE SHACKLE SCREW PIN POWDER COAT / HEC2741 / GRADE S

| Part         | Qfind | WLL     |    | Dimensions (mm) |     |    |    |  |
|--------------|-------|---------|----|-----------------|-----|----|----|--|
|              |       | (tonne) | D  | W               | L   | Е  | d  |  |
| ULSHGSGDD-06 | DDS6  | 0.50    | 8  | 12              | 22  | 17 | 6  |  |
| ULSHGSGDD-08 | DDS8  | 0.75    | 10 | 13              | 26  | 21 | 8  |  |
| ULSHGSGDD-10 | DDS10 | 1.00    | 11 | 17              | 32  | 25 | 10 |  |
| ULSHGSGDD-11 | DDS11 | 1.50    | 13 | 18              | 37  | 27 | 11 |  |
| ULSHGSGDD-13 | DDS13 | 2.00    | 16 | 21              | 41  | 33 | 13 |  |
| ULSHGSGDD-16 | DDS16 | 3.20    | 22 | 27              | 51  | 40 | 16 |  |
| ULSHGSGDD-19 | DDS19 | 4.70    | 22 | 32              | 60  | 48 | 19 |  |
| ULSHGSGDD-22 | DDS22 | 6.50    | 25 | 37              | 71  | 54 | 22 |  |
| ULSHGSGDD-25 | DDS25 | 8.50    | 29 | 43              | 81  | 60 | 25 |  |
| ULSHGSGDD-29 | DDS29 | 9.50    | 32 | 46              | 90  | 67 | 29 |  |
| ULSHGSGDD-32 | DDS32 | 11.00   | 35 | 52              | 100 | 76 | 32 |  |
| ULSHGSGDD-35 | DDS35 | 13.50   | 38 | 57              | 113 | 84 | 35 |  |
| ULSHGSGDD-38 | DDS38 | 17.00   | 41 | 60              | 124 | 92 | 38 |  |
|              |       |         |    |                 |     |    |    |  |