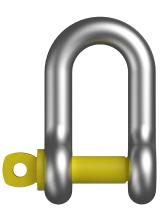

## Lifting Dee Shackle Screw Pin

The lifting dee shackle screw pin is effective for lifting, tensioning and staying systems, and is manufactured according to AS 2741.

#### LIFTING DEE SHACKLE SCREW PIN POWDER COAT / HEC2741 / GRADE S

| Part         | Qfind | WLL     |    | Dimensions (mm) |     |    |    |  |
|--------------|-------|---------|----|-----------------|-----|----|----|--|
|              |       | (tonne) | D  | W               | L   | Е  | d  |  |
| ULSHGSGDD-06 | DDS6  | 0.50    | 8  | 12              | 22  | 17 | 6  |  |
| ULSHGSGDD-08 | DDS8  | 0.75    | 10 | 13              | 26  | 21 | 8  |  |
| ULSHGSGDD-10 | DDS10 | 1.00    | 11 | 17              | 32  | 25 | 10 |  |
| ULSHGSGDD-11 | DDS11 | 1.50    | 13 | 18              | 37  | 27 | 11 |  |
| ULSHGSGDD-13 | DDS13 | 2.00    | 16 | 21              | 41  | 33 | 13 |  |
| ULSHGSGDD-16 | DDS16 | 3.20    | 22 | 27              | 51  | 40 | 16 |  |
| ULSHGSGDD-19 | DDS19 | 4.70    | 22 | 32              | 60  | 48 | 19 |  |
| ULSHGSGDD-22 | DDS22 | 6.50    | 25 | 37              | 71  | 54 | 22 |  |
| ULSHGSGDD-25 | DDS25 | 8.50    | 29 | 43              | 81  | 60 | 25 |  |
| ULSHGSGDD-29 | DDS29 | 9.50    | 32 | 46              | 90  | 67 | 29 |  |
| ULSHGSGDD-32 | DDS32 | 11.00   | 35 | 52              | 100 | 76 | 32 |  |
| ULSHGSGDD-35 | DDS35 | 13.50   | 38 | 57              | 113 | 84 | 35 |  |
| ULSHGSGDD-38 | DDS38 | 17.00   | 41 | 60              | 124 | 92 | 38 |  |
|              |       |         |    |                 |     |    |    |  |

### APPLICATIONS

- Links in lifting systems
- Rigging connections
- Tension structures
- Multi-sling connections
- Vehicle recovery and towing

#### FEATURES

- Approved for lifting
- Screw pin
- Complies with AS 2741