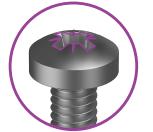

#### FEATURES

Pozi drive allows better torque control and reduces chances of rounding

» The Pozi drive offers better contact with the screw, reducing slippage and increasing torque transmission

Disclaimer: while every reasonable effort has been made to ensure that this document is correct at the time of printing, Hobson Engineering®, its agencies and employees disclaim all liability in respect to anything or the cnsequences of anything done or omitted regarding the whole or any part of this document.