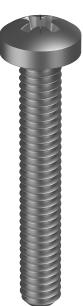

## **Metal Thread Pan Pozi**

#### METAL THREAD PAN POZI ZINC PLATED (ROHS COMPLIANT) / AS1427:1996 / MILD STEEL

| Part          | Diameter | Drive Type | Pitch | Length  |
|---------------|----------|------------|-------|---------|
|               |          |            | (mm)  | (mm)    |
| MSMSZPZM0200~ | M2       | PZ0        | 0.40  | 4 - 16  |
| MSMSZPZM0250~ | M2.5     | PZ1        | 0.45  | 5 - 12  |
| MSMSZPZM0300~ | M3       | PZ1        | 0.50  | 4 - 16  |
| MSMSZPZM0400~ | M4       | PZ2        | 0.70  | 4 - 65  |
| MSMSZPZM0500~ | M5       | PZ2        | 0.80  | 12 - 30 |
| MSMSZPZM0600~ | M6       | PZ3        | 1.00  | 8 - 35  |