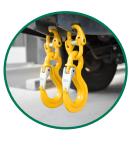

## **Trailer Safety Kit**

Tow loads securely with the trailer safety kit, which includes two hooks and two links suitable for trailers up to 3.5T Aggregate Trailer Mass (ATM).

#### **FEATURES**

- Includes 2x hooks and 2x links
- Conforms to AS/NZS 3776
- 100% magnaflux crack detection
- · Safety hook prevents components from releasing

Disclaimer: while every reasonable effort has been made to ensure that this document is correct at the time of printing, Hobson Engineering®, its agencies and employees disclaim all liability in respect to anything or the consequences of anything done or omitted regarding the whole or any part of this document.