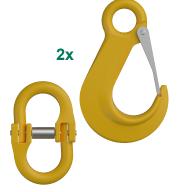

## **Trailer Safety Kit**

Tow loads securely with the trailer safety kit, which includes two hooks and two links suitable for trailers up to 3.5T Aggregate Trailer Mass (ATM).

#### **FEATURES**

- Includes 2x hooks and 2x links
- Conforms to AS/NZS 3776
- 100% magnaflux crack detection
- · Safety hook prevents components from releasing

Disclaimer: while every reasonable effort has been made to ensure that this document is correct at the time of printing, Hobson Engineering®, its agencies and employees disclaim all liability in respect to anything or the consequences of anything done or omitted regarding the whole or any part of this document.