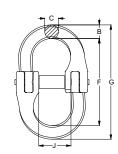

### TRAILER SAFETY KIT POWDER COAT / GRADE 80

| Part           | Qfind | Size Dimensions |        |        |        |        |        |        |        |        |        |        |
|----------------|-------|-----------------|--------|--------|--------|--------|--------|--------|--------|--------|--------|--------|
|                |       | (mm)            | A (mm) | D (mm) | E (mm) | H (mm) | L (mm) | C (mm) | B (mm) | F (mm) | G (mm) | J (mm) |
| UT-KHKCL08P-06 | UTK6  | 6               | 20.0   | 9.0    | 22     | 20.5   | 122.0  | 7.0    | 7.5    | 42.0   | 58.0   | 15.0   |
| UT-KHKCL08P-08 | UTK8  | 8               | 25.5   | 11.5   | 26     | 23.5   | 138.5  | 8.5    | 9.5    | 60.5   | 79.5   | 20.5   |