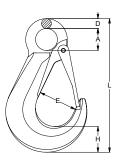

### TRAILER SAFETY KIT POWDER COAT / GRADE 80

| Part           | Qfind | Size Dimensions |        |        |        |        |        |        |        |        |        |        |
|----------------|-------|-----------------|--------|--------|--------|--------|--------|--------|--------|--------|--------|--------|
|                |       | (mm)            | A (mm) | D (mm) | E (mm) | H (mm) | L (mm) | C (mm) | B (mm) | F (mm) | G (mm) | J (mm) |
| UT-KHKCL08P-06 | UTK6  | 6               | 20.0   | 9.0    | 22     | 20.5   | 122.0  | 7.0    | 7.5    | 42.0   | 58.0   | 15.0   |
| UT-KHKCL08P-08 | UTK8  | 8               | 25.5   | 11.5   | 26     | 23.5   | 138.5  | 8.5    | 9.5    | 60.5   | 79.5   | 20.5   |