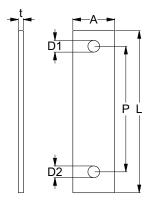

# CONNECTOR BOND BEAM HOT DIP GALVANISED / HEC / 2x HOLE

| Part          | Width  | Length | Diameter 1 | Diameter 2 | Thickness | Pitch  |
|---------------|--------|--------|------------|------------|-----------|--------|
|               | A (mm) | L (mm) | D1 (mm)    | D2 (mm)    | t (mm)    | P (mm) |
| GTBGB14014135 | 75     | 135    | 14         | 14         | 10        | 85     |
| GTBGB14017200 | 50     | 200    | 14         | 17         | 6         | 150    |
| GTBGB14017250 | 50     | 250    | 14         | 17         | 6         | 200    |
| GTBGB14019200 | 50     | 200    | 14         | 19         | 6         | 150    |
| GTBGB17017200 | 50     | 200    | 17         | 17         | 6         | 150    |
| GTBGB17017250 | 50     | 250    | 17         | 17         | 6         | 200    |
| GTBGB17019200 | 50     | 200    | 17         | 19         | 6         | 150    |
| GTBGB17019225 | 50     | 225    | 17         | 19         | 6         | 175    |
| GTBGB17019250 | 50     | 250    | 17         | 19         | 6         | 200    |
| GTBGB18018170 | 75     | 170    | 18         | 18         | 12        | 120    |

#### **FEATURES**

- D1 hole bolts the truss while D2 hole is used for the rebar
- D2 hole is larger to fit threaded rebar
- Hobson's range is available in different hole sizes to suit various applications and bolt sizes