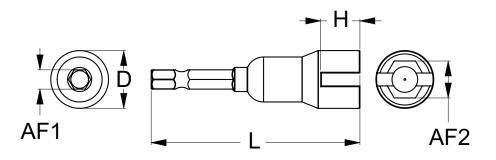

## POWER-TX<sup>®</sup> WING NUT SETTER DRIVE BIT **S2 ALLOY STEEL**

| Part      | QFind | Size     | Size     | Length | Diameter | Height | Pack Qty |
|-----------|-------|----------|----------|--------|----------|--------|----------|
|           |       | AF1 (in) | AF2 (mm) | L (mm) | D (mm)   | H (mm) |          |
| TXDDPWN25 | BA47  | 1/4      | 12       | 65     | 18       | 12     | 1        |