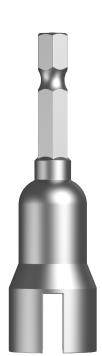

## **Power-TX® Wing Nut Setter Drive Bit**

## POWER-TX<sup>®</sup> WING NUT SETTER DRIVE BIT **S2 ALLOY STEEL**

| Part      | QFind | Size     | Size     | Length | Diameter | Height | Pack Qty |
|-----------|-------|----------|----------|--------|----------|--------|----------|
|           |       | AF1 (in) | AF2 (mm) | L (mm) | D (mm)   | H (mm) |          |
| TXDDPWN25 | BA47  | 1/4      | 12       | 65     | 18       | 12     | 1        |