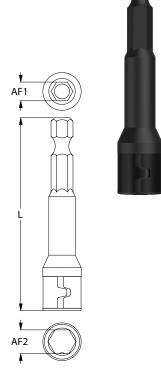

# SPRING NUT SETTER S2 ALLOY STEEL BLACK / IMPAX DRIVE BIT 1/4

| Part         | Qfind | Drive Size |          | Length |
|--------------|-------|------------|----------|--------|
|              |       | AF1 (in)   | AF2 (in) | L (mm) |
| TXDIPSS31065 | BA48  | 1/4        | 5/16     | 65     |
| TXDIPSS31150 | BA49  | 1/4        | 5/16     | 150    |
| TXDIPSS37065 | BA50  | 1/4        | 3/8      | 65     |
| TXDIPSS37150 | BA51  | 1/4        | 3/8      | 150    |