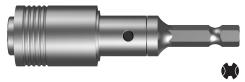

#### IMPAX® SDS-PLUS ADAPTOR S2 ALLOY STEEL / IMPAX® DRIVE BIT 1/4

| Part       | QFind | Size | Pack Qty |
|------------|-------|------|----------|
|            |       | (in) |          |
| TXDIPAIS25 | BA16  | 1/4" | 10       |

#### **FEATURES**

- · Compatible with Impact Drivers and Drill Drivers
- · Works with SDS-Plus drill bit range
- · Impact resistan
- · Comes in a handy hang pack
- · Offers independent movement for hammer drilling