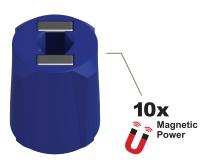

## MAGNETIC BOOSTER HEC DRIVE BIT 1/4

| Part     | QFind | Size | Pack Qty |
|----------|-------|------|----------|
|          |       | (in) |          |
| TXDMBS25 | BA43  | 1/4" | 10       |

#### **FEATURES**

- · Fits on all driver bits
- · Converts non-magnetic bits into magnetic bits
- · Prevents screws slipping and falling off
- · Assist high installation by reducing screw drops

Disclaimer: while every reasonable effort has been made to ensure that this document is correct at the time of printing, Hobson Engineering®, its agencies and employees disclaim all liability in respect to anything or the consequences of anything done or omitted regarding the whole or any part of this document. HEC product marking is the manufacturing mark of Hobson Engineering. HEC is a registered trademark of Hobson Engineering.