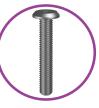

## Recommended for use with:

| FURNITURE CONNECTOR BOLT<br>NICKEL PLATED / HEC / MILD STEEL |        |  |
|--------------------------------------------------------------|--------|--|
| Part                                                         | Length |  |
|                                                              | (mm)   |  |
| HFBCMSNCM06~                                                 | 16–80  |  |