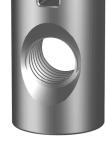

## **DID YOU KNOW?**

about our...

FURNITURE BARREL NUT ZINC PLATED (RoHS COMPLIANT) / HEC / MILD STEEL

| n) M (mm) |
|-----------|
| M6        |
|           |