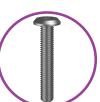

## Recommended for use with:

| FURNITURE CONNECTOR BOLT<br>NICKEL PLATED / HEC / MILD STEEL |        |  |
|--------------------------------------------------------------|--------|--|
| Part                                                         | Length |  |
|                                                              | (mm)   |  |
| HFBCMSNCM06~                                                 | 16–80  |  |