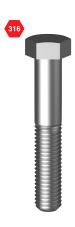

## **Neptune® Hex Bolt**

## NEPTUNE® HEX BOLT 316 STAINLESS / DIN 931 / A4-80

| Part          | Diameter | Length  | Thread<br>Length |
|---------------|----------|---------|------------------|
|               |          | (mm)    | (mm)             |
| BH16NCM06~    | M6       | 30–90   | 18–24            |
| BH16NCM08~    | M8       | 35–130  | 22–28            |
| BH16NCM10~    | M10      | 35–150  | 26–45            |
| BH16NCM12~    | M12      | 45–200  | 30–49            |
| BH16NCM16~    | M16      | 50–220  | 38–57            |
| BH16NCM20~    | M20      | 60–800  | 46–65            |
| BH16NCM24~    | M24      | 75–250  | 54–60            |
| BH16NCM27~    | M27      | 90–300  | 60–79            |
| BH16NCM30~    | M30      | 80–200  | 66–85            |
| BH16NCM33~    | M33      | 130–250 | 78–91            |
| BH16NCM36~    | M36      | 100–200 | 78–97            |
| BH16NCM270240 | M27      | 240     | 79               |
| BH16NCM270250 | M27      | 250     | 79               |
| BH16NCM270260 | M27      | 260     | 79               |
| BH16NCM270300 | M27      | 300     | 79               |
| BH16NCM330215 | M33      | 215     | 91               |
| BH16NCM330230 | M33      | 230     | 91               |

High-Tensile Stainless A4-80