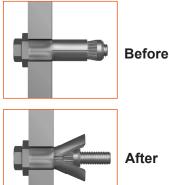

#### **APPLICATIONS**

- For fixing steel to hollow steel sections
- For use with square, rectangular, and
- circular hollow sections
- High shear and tensile capacities
- Large grip range
- One-sided installation
- Steel framework, including gantries, bridges, stadiums, and transmission towers
- Stainless steel applications