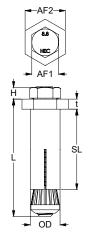

#### HBS-BOLT HEX — BLIND INSTALL & HOLLOW STEEL CONNECTIONS 316 STAINLESS / HEC / A4

| Part           | QFind     | Nominal<br>Size | Bolt<br>Length | Hex<br>Size | Length  | Outer<br>Diameter | Head<br>Height | Across<br>Flats | Thickness |
|----------------|-----------|-----------------|----------------|-------------|---------|-------------------|----------------|-----------------|-----------|
|                |           |                 | L (mm)         | AF1 (mm)    | SL (mm) | OD (mm)           | H (mm)         | AF2 (mm)        | t (mm)    |
| KBB16PHM100055 | HBA41055  | M10             | 55             | 16          | 30      | 17.75             | 6.4            | 24              | 6         |
| KBB16PHM120060 | HBA41260  | M12             | 60             | 18          | 35      | 19.75             | 7.5            | 30              | 7         |
| KBB16PHM160080 | HBA41680  | M16             | 80             | 24          | 42      | 25.75             | 10.0           | 36              | 8         |
| KBB16PHM160100 | HBA416100 | M16             | 100            | 24          | 63      | 25.75             | 10.0           | 36              | 8         |
| KBB16PHM200090 | HBA42090  | M20             | 90             | 30          | 50      | 32.75             | 12.5           | 46              | 10        |