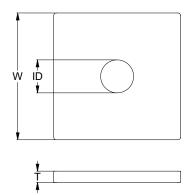

# SQUARE WASHER PLAIN / HEC / MILD STEEL

| Part           | Diameter | Inner<br>Diameter | Width  | Thickness |
|----------------|----------|-------------------|--------|-----------|
|                |          | ID (mm)           | W (mm) | T (mm)    |
| WSMSPM10050030 | M10      | 11.0              | 50     | 3         |
| WSMSPM10050050 | M10      | 11.0              | 50     | 5         |
| WSMSPM12040050 | M12      | 13.0              | 40     | 5         |
| WSMSPM12050030 | M12      | 13.0              | 50     | 3         |
| WSMSPM12050050 | M12      | 13.0              | 50     | 5         |
| WSMSPM12065050 | M12      | 13.0              | 65     | 5         |
| WSMSPM16050050 | M16      | 17.0              | 50     | 5         |
| WSMSPM16050060 | M16      | 17.0              | 50     | 6         |
| WSMSPM16065060 | M16      | 17.0              | 65     | 6         |
| WSMSPM16075060 | M16      | 17.0              | 75     | 6         |
| WSMSPM20050060 | M20      | 21.0              | 50     | 6         |
| WSMSPM20065060 | M20      | 21.0              | 65     | 6         |
| WSMSPM20075060 | M20      | 21.0              | 75     | 6         |
| WSMSPM24065050 | M24      | 25.0              | 65     | 5         |