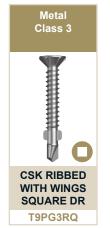

## **TECHNICAL NOTE**





## Self Drilling Wing Screws

Technical note regarding the use of Self Drilling Wing Screws for fastening strip flooring or decking to steel.

It is important to note that winged screws are <u>not recommended</u> for fixing long lengths of timber (including treated pine decking) directly to steel joists or supports. The screws may break when used for fastening long lengths of timber due to potential movement between the timber and the metal supports caused by:

- Varying levels of humidity and change in moisture content
- ► Thermal expansion through climatic conditions
- Building shifting and/or settling
- Overdriving during installation