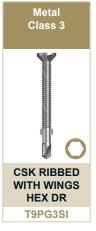

## **TECHNICAL NOTE**





## Self Drilling Wing Screws

Technical note regarding the use of Self Drilling Wing Screws for fastening strip flooring or decking to steel.

It is important to note that winged screws are <u>not recommended</u> for fixing long lengths of timber (including treated pine decking) directly to steel joists or supports. The screws may break when used for fastening long lengths of timber due to potential movement between the timber and the metal supports caused by:

- Varying levels of humidity and change in moisture content
- ► Thermal expansion through climatic conditions
- Building shifting and/or settling
- Overdriving during installation