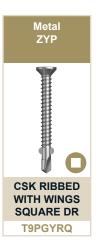

## **TECHNICAL NOTE**





## Self Drilling Wing Screws

Technical note regarding the use of Self Drilling Wing Screws for fastening strip flooring or decking to steel.

It is important to note that winged screws are <u>not recommended</u> for fixing long lengths of timber (including treated pine decking) directly to steel joists or supports. The screws may break when used for fastening long lengths of timber due to potential movement between the timber and the metal supports caused by:

- Varying levels of humidity and change in moisture content
- ► Thermal expansion through climatic conditions
- Building shifting and/or settling
- Overdriving during installation