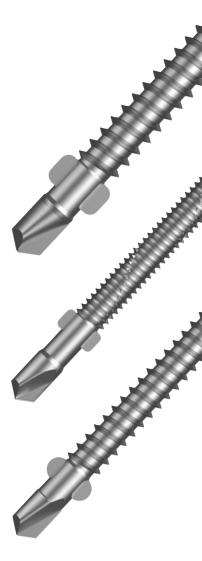

## Self Drilling Wing Screws

Technical note regarding the use of Self Drilling Wing Screws for fastening strip flooring or decking to steel.

It is important to note that winged screws are <u>not recommended</u> for fixing long lengths of timber (including treated pine decking) directly to steel joists or supports. The screws may break when used for fastening long lengths of timber due to potential movement between the timber and the metal supports caused by:

- Varying levels of humidity and change in moisture content
- ► Thermal expansion through climatic conditions
- Building shifting and/or settling
- Overdriving during installation