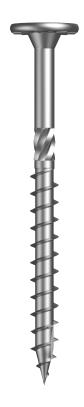

## **Product Data Sheet**

Type 17 Washer Head TORX Drive T40 Self Drilling Timber Construction Screw