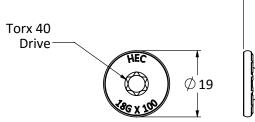

| Part           | QFind | Gauge | TPI  | Length | Thread Length | Pack<br>Qty |
|----------------|-------|-------|------|--------|---------------|-------------|
|                |       |       | (mm) | (mm)   | (mm)          |             |
| T9PWTGO1805075 | QA64  | 18    | 5    | 75     | 38            | 250         |
| T9PWTGO1805100 | QA65  | 18    | 5    | 100    | 60            | 250         |
| T9PWTGO1805125 | QA66  | 18    | 5    | 125    | 70            | 200         |
| T9PWTGO1805150 | QA67  | 18    | 5    | 150    | 70            | 100         |
| T9PWTGO1805200 | QA68  | 18    | 5    | 200    | 70            | 100         |
| T9PWTGO1805250 | QA69  | 18    | 5    | 250    | 70            | 100         |