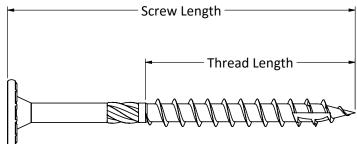

| Part           | QFind | Gauge | TPI  | Length | Thread Length | Pack<br>Qty |
|----------------|-------|-------|------|--------|---------------|-------------|
|                |       |       | (mm) | (mm)   | (mm)          |             |
| T9PWTGO1805075 | QA64  | 18    | 5    | 75     | 38            | 250         |
| T9PWTGO1805100 | QA65  | 18    | 5    | 100    | 60            | 250         |
| T9PWTGO1805125 | QA66  | 18    | 5    | 125    | 70            | 200         |
| T9PWTGO1805150 | QA67  | 18    | 5    | 150    | 70            | 100         |
| T9PWTGO1805200 | QA68  | 18    | 5    | 200    | 70            | 100         |
| T9PWTGO1805250 | QA69  | 18    | 5    | 250    | 70            | 100         |